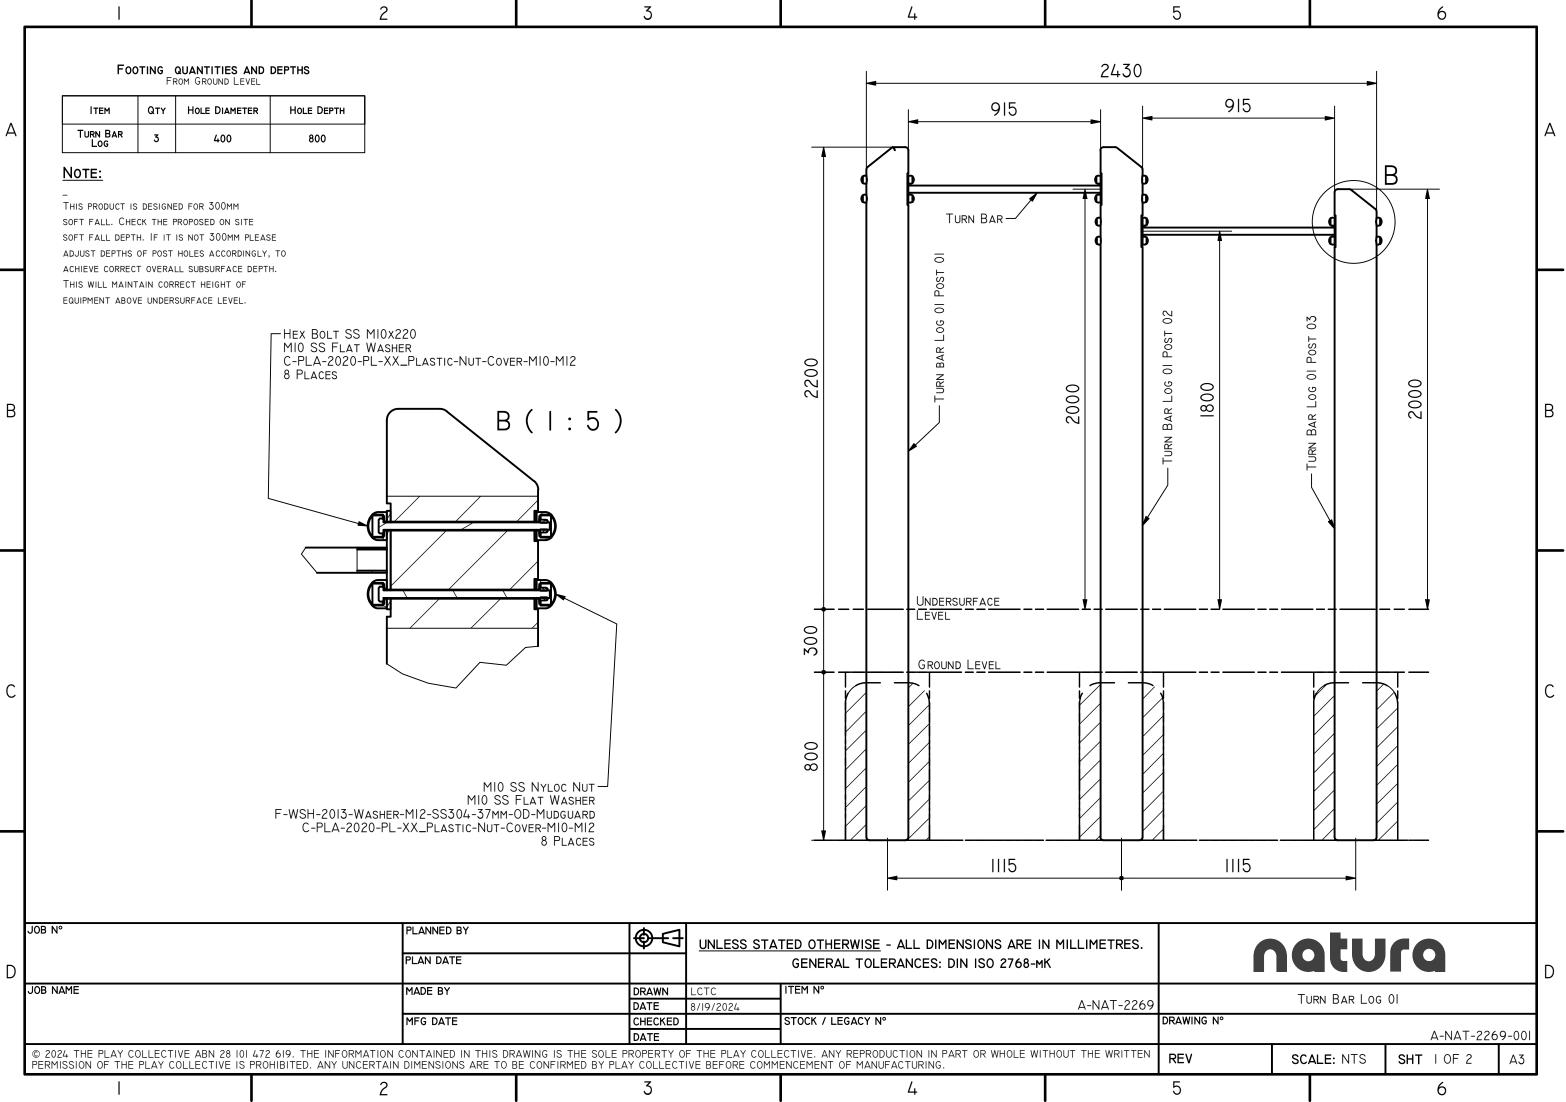

|          | I                                                                                                                                                   |                                                           |                                                                                                 |                     | 2                       | 3      |                 |                | 4                                                                   |                        | 5   |
|----------|-----------------------------------------------------------------------------------------------------------------------------------------------------|-----------------------------------------------------------|-------------------------------------------------------------------------------------------------|---------------------|-------------------------|--------|-----------------|----------------|---------------------------------------------------------------------|------------------------|-----|
|          | Fo                                                                                                                                                  | OTING<br>Fi                                               | QUANTITIES ANI<br>ROM GROUND LEVEL                                                              | D DEPTHS            |                         |        |                 |                |                                                                     |                        |     |
|          | ITEM                                                                                                                                                | QTY                                                       | HOLE DIAMETER                                                                                   | Hole Depth          |                         |        | 5930            |                |                                                                     |                        |     |
| А        | TURN BAR<br>Log                                                                                                                                     | 3                                                         | 400                                                                                             | 800                 |                         |        |                 |                |                                                                     |                        |     |
|          | NOTE:                                                                                                                                               |                                                           |                                                                                                 |                     |                         |        |                 |                |                                                                     |                        |     |
|          | SOFT FALL DEP1<br>ADJUST DEPTHS<br>ACHIEVE CORREC                                                                                                   | ECK THE I<br>TH. IF IT<br>OF POST<br>CT OVERA<br>TAIN COR | PROPOSED ON SITE<br>IS NOT 300MM PLE<br>HOLES ACCORDINGL<br>LL SUBSURFACE DEF<br>RECT HEIGHT OF | _Y, TO              |                         |        |                 |                |                                                                     |                        |     |
| В        |                                                                                                                                                     |                                                           |                                                                                                 |                     |                         | -RI850 |                 |                |                                                                     |                        |     |
| C        |                                                                                                                                                     |                                                           |                                                                                                 |                     |                         |        |                 |                | FALL ZONE<br>Fall Height: 2000                                      |                        |     |
|          |                                                                                                                                                     |                                                           |                                                                                                 |                     |                         |        |                 |                |                                                                     |                        |     |
|          |                                                                                                                                                     |                                                           |                                                                                                 |                     |                         |        |                 |                |                                                                     |                        |     |
| <u>د</u> | JOB N°                                                                                                                                              |                                                           |                                                                                                 |                     | PLANNED BY<br>PLAN DATE |        |                 | UNLESS STA     | TED OTHERWISE - ALL DIMENSIONS A<br>GENERAL TOLERANCES: DIN ISO 276 |                        |     |
| D        | © 2024 THE PLAY COLLECTIVE ABN 28 101 472 619. THE INFORMATION CONTAINE<br>PERMISSION OF THE PLAY COLLECTIVE IS PROHIBITED. ANY UNCERTAIN DIMENSION |                                                           |                                                                                                 |                     |                         |        |                 | LCTC           | ITEM N°                                                             |                        |     |
|          |                                                                                                                                                     |                                                           |                                                                                                 |                     |                         | CH     | IECKED          | 8/19/2024      | STOCK / LEGACY N°                                                   | A-NAT-2269             |     |
|          |                                                                                                                                                     |                                                           |                                                                                                 |                     |                         |        | ATE<br>PERTY OF | THE PLAY COLL  | ECTIVE. ANY REPRODUCTION IN PART OR WHOL                            | LE WITHOUT THE WRITTEN | REV |
|          | PERMISSION OF THE                                                                                                                                   | PLAY C                                                    | OLLECTIVE IS PR                                                                                 | ROHIBITED. ANY UNCE | 2                       |        | OLLECTI<br>3    | VE BEFORE COMM | ENCEMENT OF MANUFACTURING.                                          |                        | 5   |
|          |                                                                                                                                                     |                                                           | •                                                                                               |                     |                         | -      |                 |                | •                                                                   | -                      |     |