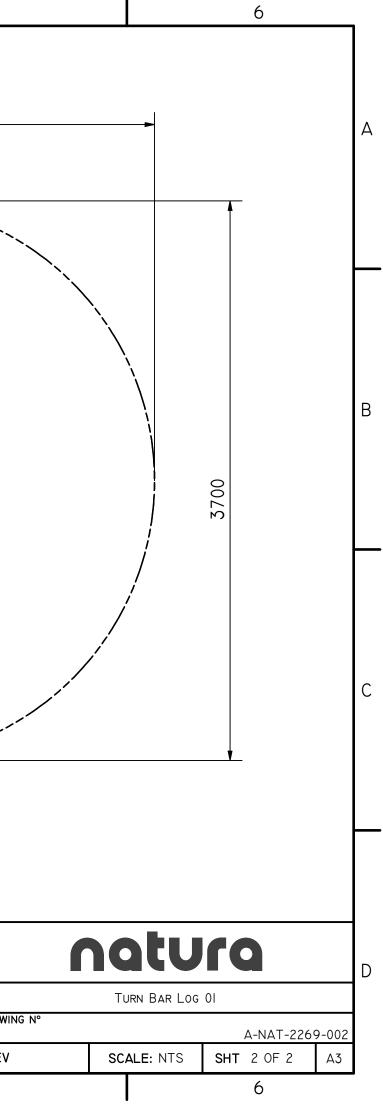

|          | I                                                                                                                                                   |                                                           |                                                                                                 |                     | 2                       | 3      |                 |                | 4                                                                   |                        | 5   |
|----------|-----------------------------------------------------------------------------------------------------------------------------------------------------|-----------------------------------------------------------|-------------------------------------------------------------------------------------------------|---------------------|-------------------------|--------|-----------------|----------------|---------------------------------------------------------------------|------------------------|-----|
|          | Fo                                                                                                                                                  | OTING<br>Fi                                               | QUANTITIES ANI<br>ROM GROUND LEVEL                                                              | D DEPTHS            |                         |        |                 |                |                                                                     |                        |     |
|          | ITEM                                                                                                                                                | QTY                                                       | HOLE DIAMETER                                                                                   | Hole Depth          |                         |        | 5930            |                |                                                                     |                        |     |
| А        | TURN BAR<br>Log                                                                                                                                     | 3                                                         | 400                                                                                             | 800                 |                         |        |                 |                |                                                                     |                        |     |
|          | NOTE:                                                                                                                                               |                                                           |                                                                                                 |                     |                         |        |                 |                |                                                                     |                        |     |
|          | SOFT FALL DEP1<br>ADJUST DEPTHS<br>ACHIEVE CORREC                                                                                                   | ECK THE I<br>TH. IF IT<br>OF POST<br>CT OVERA<br>TAIN COR | PROPOSED ON SITE<br>IS NOT 300MM PLE<br>HOLES ACCORDINGL<br>LL SUBSURFACE DEF<br>RECT HEIGHT OF | _Y, TO              |                         |        |                 |                |                                                                     |                        |     |
| В        |                                                                                                                                                     |                                                           |                                                                                                 |                     |                         | -RI850 |                 |                |                                                                     |                        |     |
| C        |                                                                                                                                                     |                                                           |                                                                                                 |                     |                         |        |                 |                | FALL ZONE<br>Fall Height: 2000                                      |                        |     |
|          |                                                                                                                                                     |                                                           |                                                                                                 |                     |                         |        |                 |                |                                                                     |                        |     |
|          |                                                                                                                                                     |                                                           |                                                                                                 |                     |                         |        |                 |                |                                                                     |                        |     |
| <u>د</u> | JOB N°                                                                                                                                              |                                                           |                                                                                                 |                     | PLANNED BY<br>PLAN DATE |        |                 | UNLESS STA     | TED OTHERWISE - ALL DIMENSIONS A<br>GENERAL TOLERANCES: DIN ISO 276 |                        |     |
| D        | © 2024 THE PLAY COLLECTIVE ABN 28 101 472 619. THE INFORMATION CONTAINE<br>PERMISSION OF THE PLAY COLLECTIVE IS PROHIBITED. ANY UNCERTAIN DIMENSION |                                                           |                                                                                                 |                     |                         |        |                 | LCTC           | ITEM N°                                                             |                        |     |
|          |                                                                                                                                                     |                                                           |                                                                                                 |                     |                         | CH     | IECKED          | 8/19/2024      | STOCK / LEGACY N°                                                   | A-NAT-2269             |     |
|          |                                                                                                                                                     |                                                           |                                                                                                 |                     |                         |        | ATE<br>PERTY OF | THE PLAY COLL  | ECTIVE. ANY REPRODUCTION IN PART OR WHOL                            | LE WITHOUT THE WRITTEN | REV |
|          | PERMISSION OF THE                                                                                                                                   | PLAY C                                                    | OLLECTIVE IS PR                                                                                 | ROHIBITED. ANY UNCE | 2                       |        | OLLECTI<br>3    | VE BEFORE COMM | ENCEMENT OF MANUFACTURING.                                          |                        | 5   |
|          |                                                                                                                                                     |                                                           | •                                                                                               |                     |                         | -      |                 |                | •                                                                   | -                      |     |