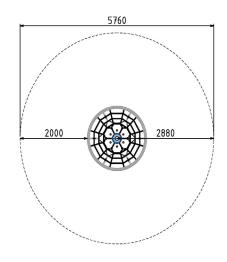

## **Specifications**

| Code: FS73                             |  |
|----------------------------------------|--|
| Age range: 5-12 Years                  |  |
| Max fall height: 1530mm                |  |
| Minimum fall zone: 26.1m <sup>2</sup>  |  |
| Equipment size: 1760mm Diameter        |  |
| Max equipment height: 2300mm           |  |
| Playspaces: Parks, schools, commercial |  |
|                                        |  |