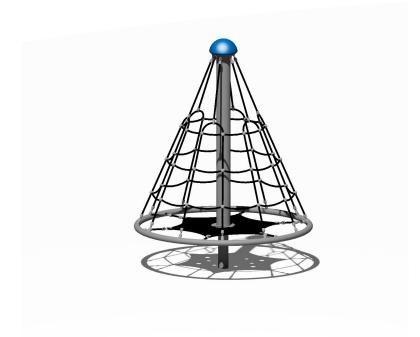

## Concord

Everyone remembers the fun of riding the merry-go-round when they were younger. Our special bearing system controls the rotation speed so that the children can safely enjoy the same exhilarating experience.

## **Specifications**

| Code: FS73                             |  |
|----------------------------------------|--|
| Age range: 5-12 Years                  |  |
| Max fall height: 1530mm                |  |
| Minimum fall zone: 26.1m <sup>2</sup>  |  |
| Equipment size: 1760mm Diameter        |  |
| Max equipment height: 2300mm           |  |
| Playspaces: Parks, schools, commercial |  |
|                                        |  |